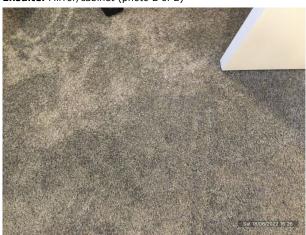

# **Inspection Findings**

Overall

| Bedroom Downstairs |                                                                                              |
|--------------------|----------------------------------------------------------------------------------------------|
| Overall            | This is the new default message (1 photo, page 5)                                            |
| Entrance           |                                                                                              |
| Overall            | Above Satisfactory                                                                           |
| Lounge room        |                                                                                              |
| Overall            | There is a mark on the carpet. This will need to be removed. (1 photo, page 5)               |
| Kitchen            |                                                                                              |
| Overall            | The kitchen looks very clean and tidy. (1 photo, page 5)                                     |
| Ensuite            |                                                                                              |
| Shower             | The shower needs to be clean. There is a lot of soap scum around the plug. (1 photo, page 5) |
| Mirror/cabinet     | There is a crack in the cabinet mirror that will need to be replaced. (2 photos, page 5)     |

The carpet is very worn in the lounge area and the stairs. If you would like me to organise some quotes for you to have this replaced then please advise.