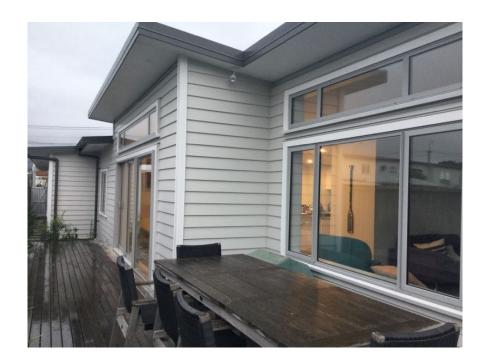

# **Inspection Findings**

Overall

| Bedroom Downstairs |                                                                                              |
|--------------------|----------------------------------------------------------------------------------------------|
| Overall            | This is the new default message (1 photo, page 5)                                            |
| Entrance           |                                                                                              |
| Overall            | Above Satisfactory                                                                           |
| Lounge room        |                                                                                              |
| Overall            | There is a mark on the carpet. This will need to be removed. (1 photo, page 5)               |
| Kitchen            |                                                                                              |
| Overall            | The kitchen looks very clean and tidy. (1 photo, page 5)                                     |
| Ensuite            |                                                                                              |
| Shower             | The shower needs to be clean. There is a lot of soap scum around the plug. (1 photo, page 5) |
| Mirror/cabinet     | There is a crack in the cabinet mirror that will need to be replaced. (2 photos, page 5)     |