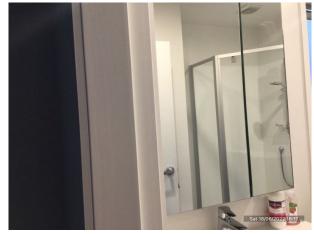

# **Inspection Findings**

Overall

| Bedroom Downstairs |                                                                                              |
|--------------------|----------------------------------------------------------------------------------------------|
| Overall            | This is the new default message (1 photo, page 5)                                            |
| Entrance           |                                                                                              |
| Overall            | Above Satisfactory                                                                           |
| Lounge room        |                                                                                              |
| Overall            | There is a mark on the carpet. This will need to be removed. (1 photo, page 5)               |
| Kitchen            |                                                                                              |
| Overall            | The kitchen looks very clean and tidy. (1 photo, page 5)                                     |
| Ensuite            |                                                                                              |
| Shower             | The shower needs to be clean. There is a lot of soap scum around the plug. (1 photo, page 5) |
| Mirror/cabinet     | There is a crack in the cabinet mirror that will need to be replaced. (2 photos, page 5)     |

## Inspection Photos (9 photos)

Bedroom Downstairs: Overall

Kitchen: Overall

Ensuite: Mirror/cabinet (photo 1 of 2)

Lounge room: Overall

Ensuite: Shower

Ensuite: Mirror/cabinet (photo 2 of 2)

Bedroom 2: Overall (photo 1 of 3)